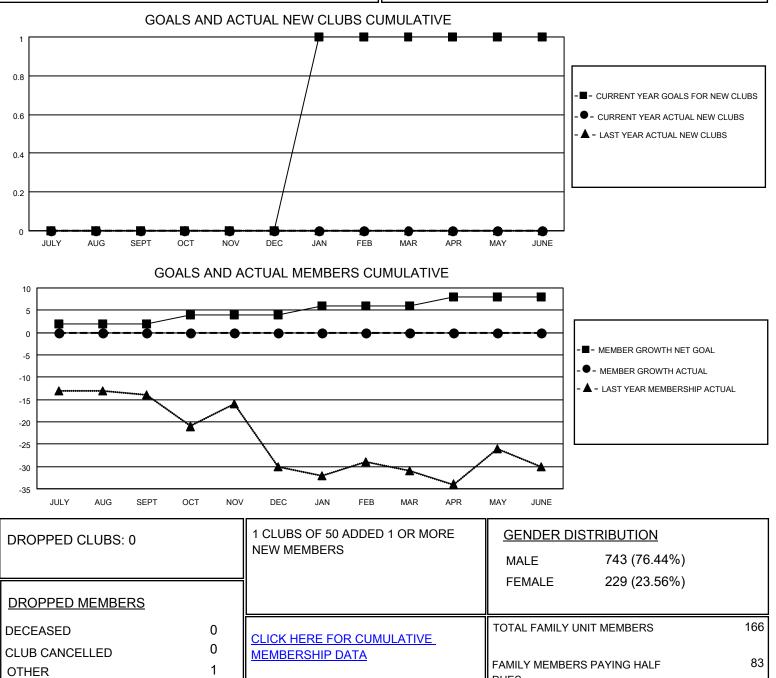

## LOCATION MANITOBA

District 5M 13

Results as of: 7/31/2020

| Clubs                 |               |           |               | Members               |                        |                         |                                                    |
|-----------------------|---------------|-----------|---------------|-----------------------|------------------------|-------------------------|----------------------------------------------------|
| RESULTS FOR 2020-2021 |               |           |               | RESULTS FOR 2020-2021 |                        |                         |                                                    |
| QUARTER               | NEW CLUB GOAL | NEW CLUBS | DROPPED CLUBS | QUARTER               | BER GROWTH NET<br>GOAL | MEMBER GROWTH<br>ACTUAL | DROPPED<br>MEMBERS ACTUAL<br>(including transfers) |
| JULY/AUG/SEPT         | 0             | 0         | 0             | JULY/AUG/SEPT         | 2                      | 1                       | 1                                                  |
| OCT/NOV/DEC           | 0             | 0         | 0             | OCT/NOV/DEC           | 2                      | 0                       | 0                                                  |
| JAN/FEB/MAR           | 1             | 0         | 0             | JAN/FEB/MAR           | 2                      | 0                       | 0                                                  |
| APR/MAY/JUNE          | 0             | 0         | 0             | APR/MAY/JUNE          | 2                      | 0                       | 0                                                  |